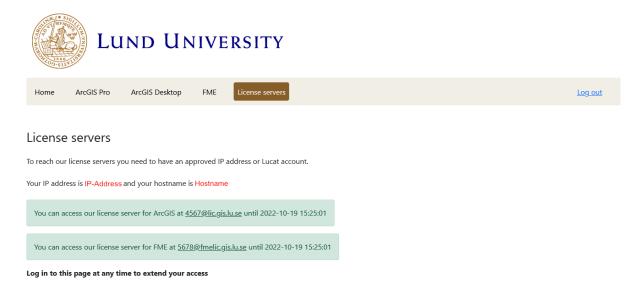

Check if you currently can access our license manager

Make a habit of logging into **software.gis.lu.se** before each session to avoid losing connection to the license server during a work session.

Under the tab License servers, you can check that your IP-address is approved and see when your access will expire. You can log in at any time to extend your access for 24 hours.